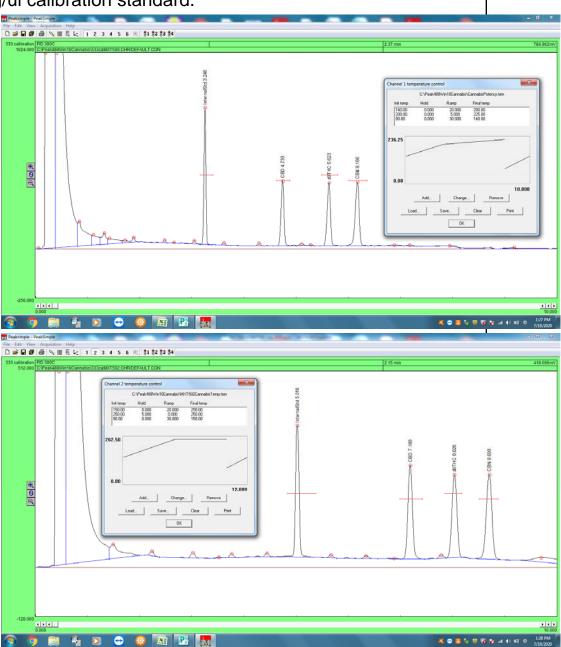

## Comparing the 15MXT500 Column with the 30MXT502 Column for Cannabis and Hemp Testing

Starting August 2020, all SRI 310MM gas chromatographs for cannabis and hemp testing are equipped with a different column than was used prior to that date. The new column ( 30MXT502 ) is better in some ways but takes two minutes longer to do the analysis. It requires a different temperature program as shown below. Both columns were tested with the same 333ng/ul calibration standard.

This is the 15 meter MXT500 .25 micron film thickness column and the temperature program we suggest.

This is the two minute longer temperature program used with the 30 meter MXT502 1 micron film